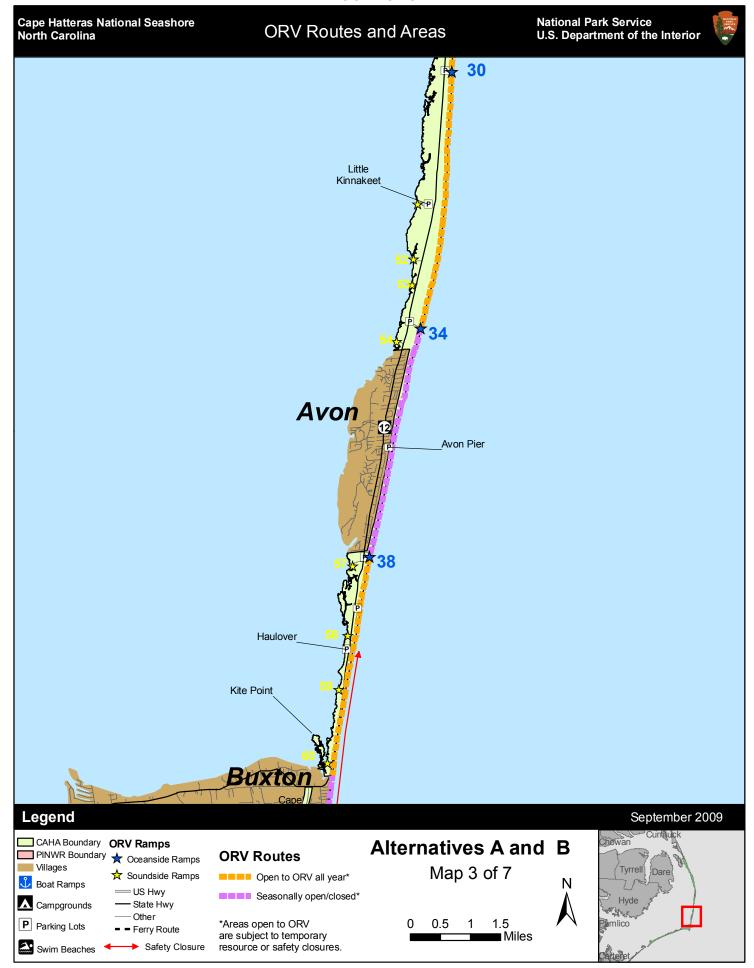

### Paul,

Please have staff review the attached maps to see if it is an accurate depiction of ORV areas, seasonal closures, and safety closures under the Interim Strategy and Consent Decree (which are No Action Alternatives 1 and 2 in the draft ORV plan). Need to be sure that the demarcation line between one type of area and another is precisely located (e.g., the exact location near the village boundary for seasonal closures). Please provide confirmation that the maps are accurate as depicted, or provide a list (or marked up maps that can be scanned) of the corrections needed. Please provide to me by COB Sept 8.