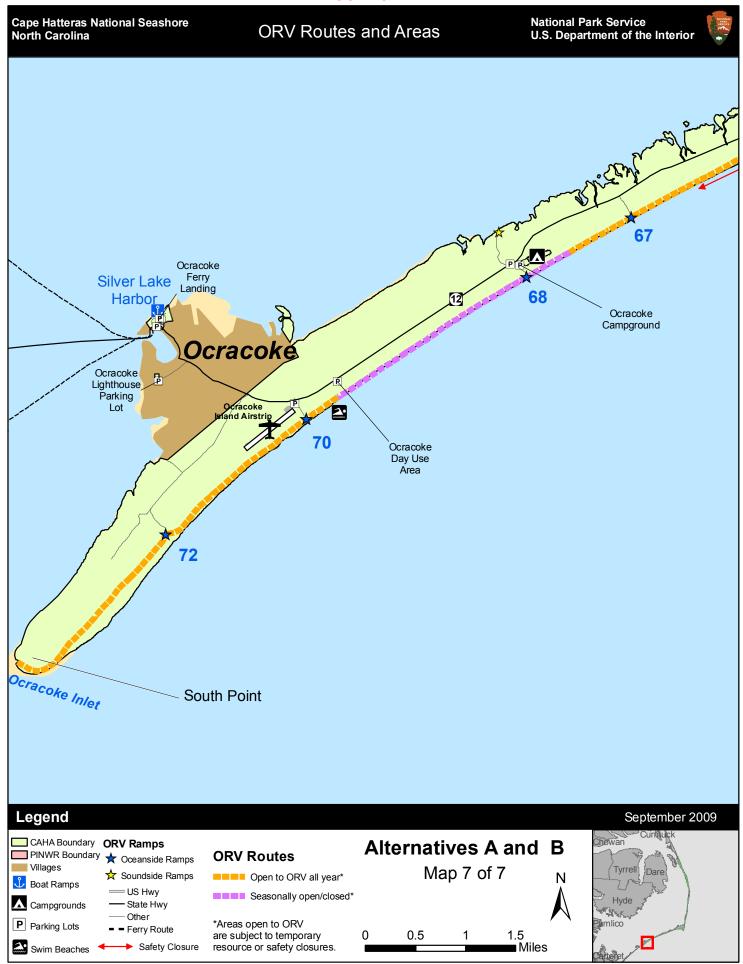

### Paul,

Please have staff review the attached maps to see if it is an accurate depiction of ORV areas, seasonal closures, and safety closures under the Interim Strategy and Consent Decree (which are No Action Alternatives 1 and 2 in the draft ORV plan). Need to be sure that the demarcation line between one type of area and another is precisely located (e.g., the exact location near the village boundary for seasonal closures). Please provide confirmation that the maps are accurate as depicted, or provide a list (or marked up maps that can be scanned) of the corrections needed. Please provide to me by COB Sept 8.