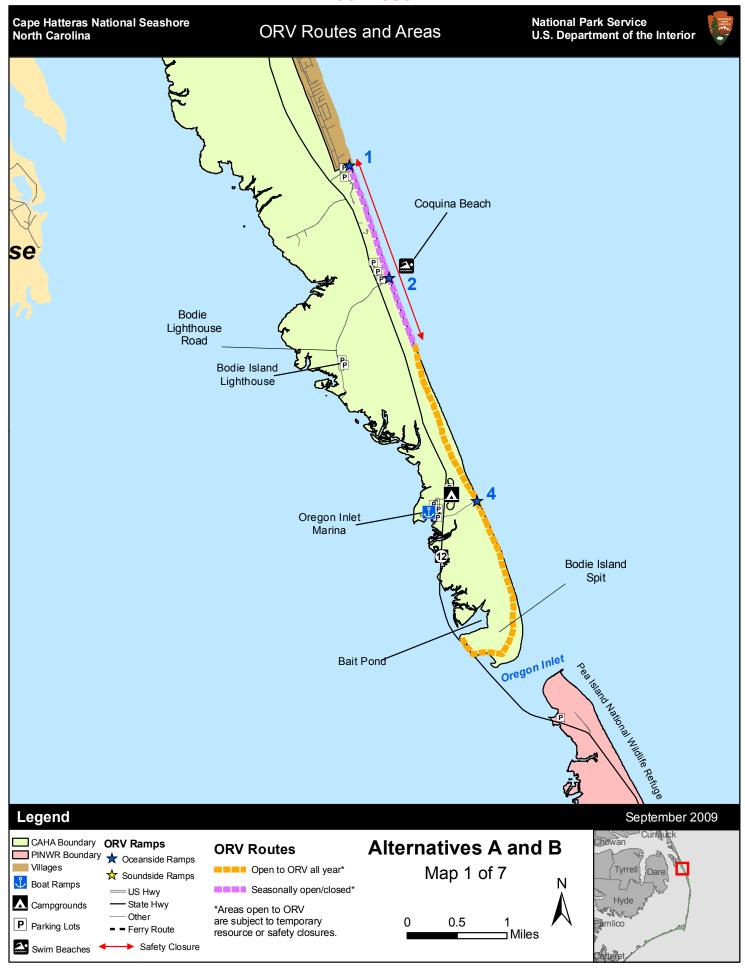

### Paul,

Please have staff review the attached maps to see if it is an accurate depiction of ORV areas, seasonal closures, and safety closures under the Interim Strategy and Consent Decree (which are No Action Alternatives 1 and 2 in the draft ORV plan). Need to be sure that the demarcation line between one type of area and another is precisely located (e.g., the exact location near the village boundary for seasonal closures). Please provide confirmation that the maps are accurate as depicted, or provide a list (or marked up maps that can be scanned) of the corrections needed. Please provide to me by COB Sept 8.