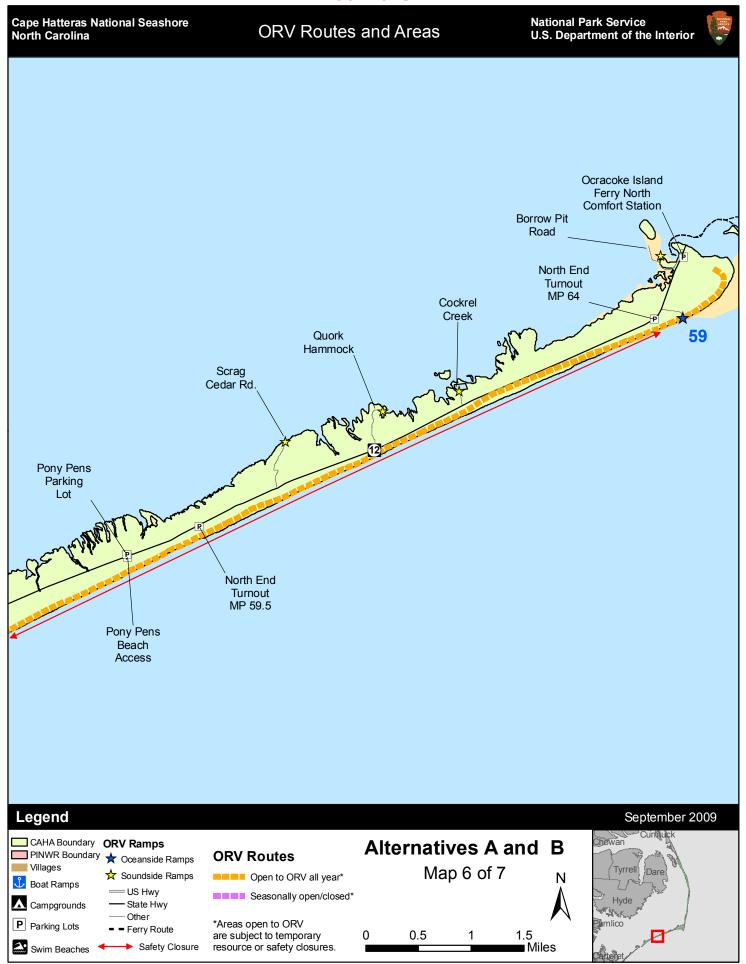

### Paul,

Please have staff review the attached maps to see if it is an accurate depiction of ORV areas, seasonal closures, and safety closures under the Interim Strategy and Consent Decree (which are No Action Alternatives 1 and 2 in the draft ORV plan). Need to be sure that the demarcation line between one type of area and another is precisely located (e.g., the exact location near the village boundary for seasonal closures). Please provide confirmation that the maps are accurate as depicted, or provide a list (or marked up maps that can be scanned) of the corrections needed. Please provide to me by COB Sept 8.