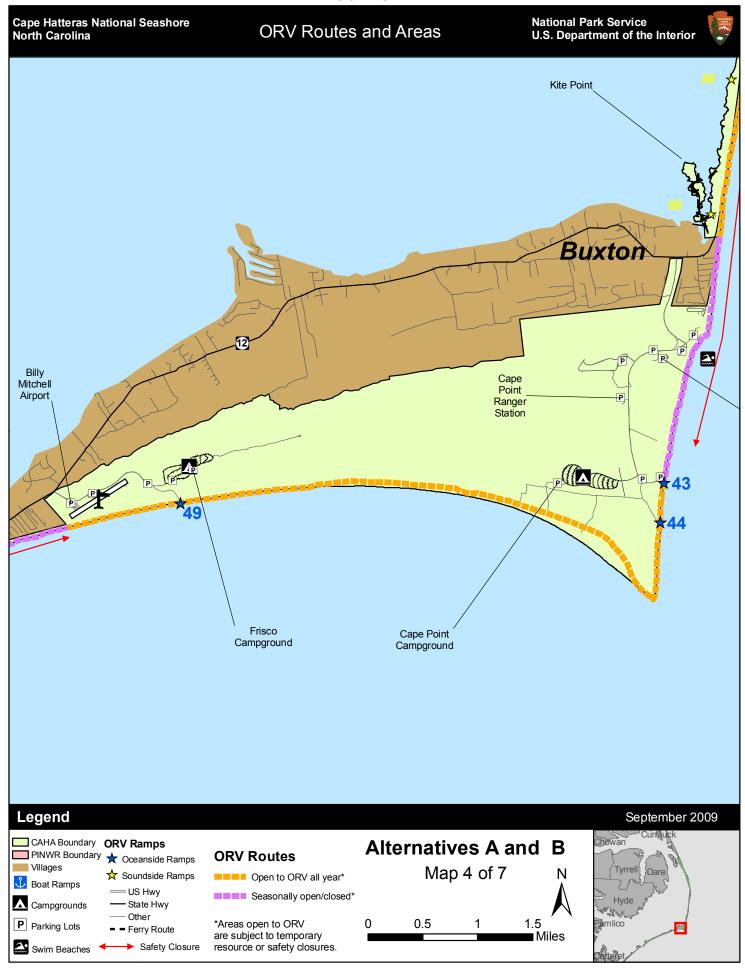

### Paul,

Please have staff review the attached maps to see if it is an accurate depiction of ORV areas, seasonal closures, and safety closures under the Interim Strategy and Consent Decree (which are No Action Alternatives 1 and 2 in the draft ORV plan). Need to be sure that the demarcation line between one type of area and another is precisely located (e.g., the exact location near the village boundary for seasonal closures). Please provide confirmation that the maps are accurate as depicted, or provide a list (or marked up maps that can be scanned) of the corrections needed. Please provide to me by COB Sept 8.