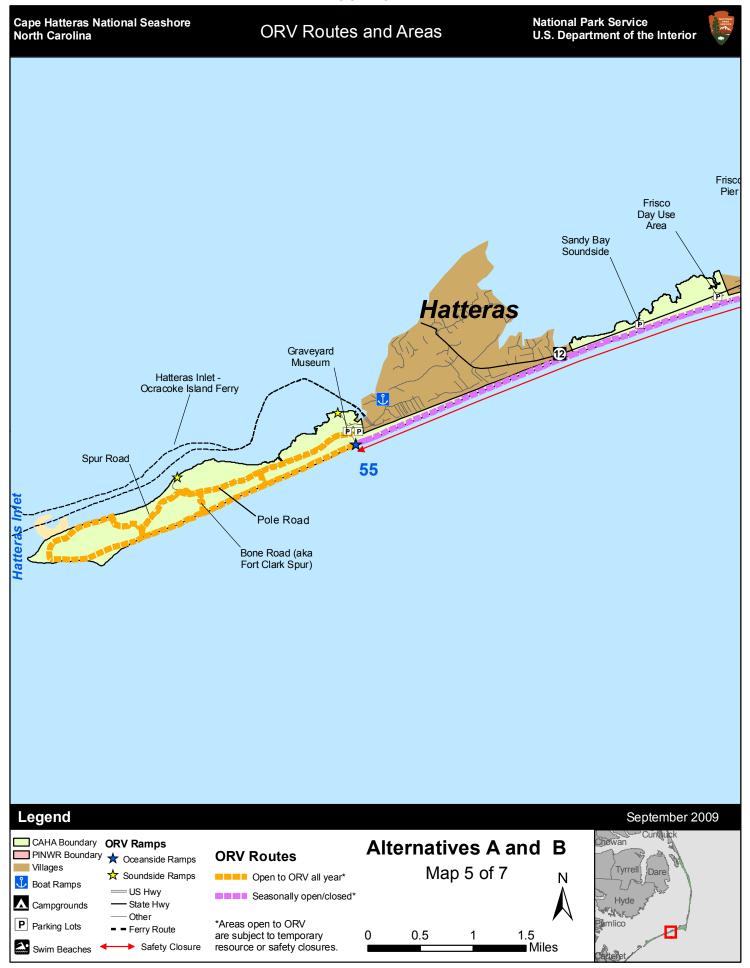

### Paul,

Please have staff review the attached maps to see if it is an accurate depiction of ORV areas, seasonal closures, and safety closures under the Interim Strategy and Consent Decree (which are No Action Alternatives 1 and 2 in the draft ORV plan). Need to be sure that the demarcation line between one type of area and another is precisely located (e.g., the exact location near the village boundary for seasonal closures). Please provide confirmation that the maps are accurate as depicted, or provide a list (or marked up maps that can be scanned) of the corrections needed. Please provide to me by COB Sept 8.