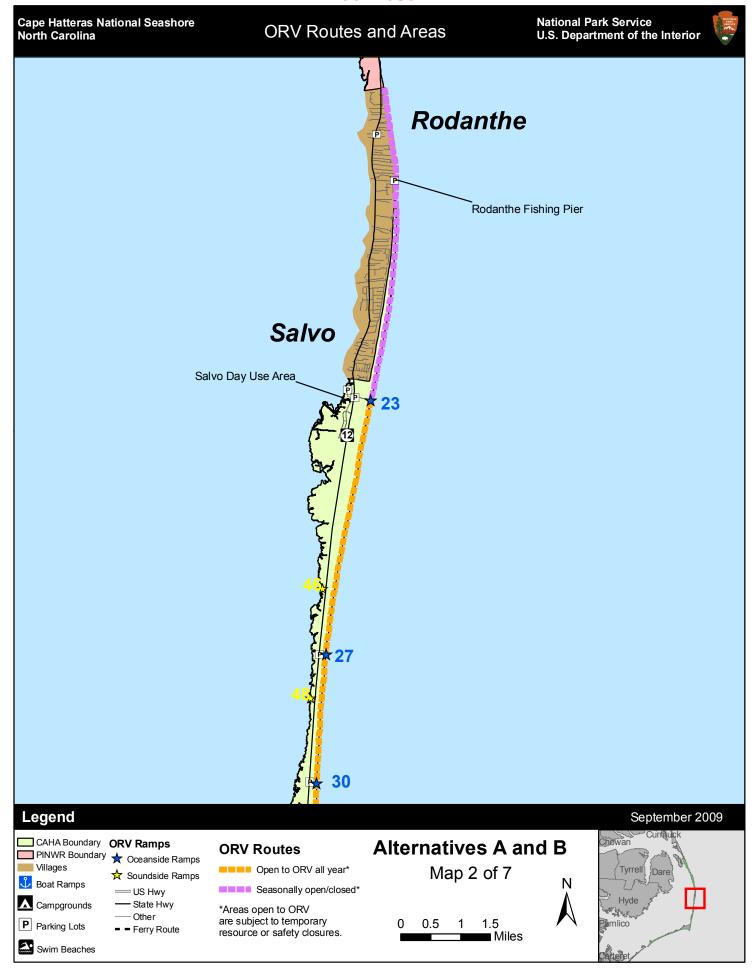

### Paul,

Please have staff review the attached maps to see if it is an accurate depiction of ORV areas, seasonal closures, and safety closures under the Interim Strategy and Consent Decree (which are No Action Alternatives 1 and 2 in the draft ORV plan). Need to be sure that the demarcation line between one type of area and another is precisely located (e.g., the exact location near the village boundary for seasonal closures). Please provide confirmation that the maps are accurate as depicted, or provide a list (or marked up maps that can be scanned) of the corrections needed. Please provide to me by COB Sept 8.