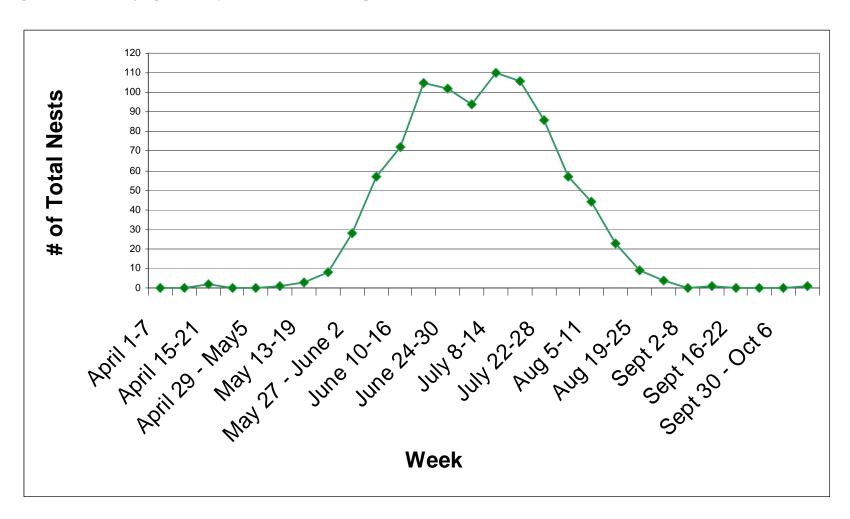

## Natural Resources Subcommittee Sea Turtle Information, February 2008

The below graph indicates the lay dates for the 913 nests laid on CAHA between 1998 and 2008. Nests that did not have know lay dates (i.e. were found only when hatchlings emerged) are not included in these totals. The number of nests by year may differ slightly than what was reported during that time, but these numbers represent the most accurate information known and are reported as such in the 2008 Sea Turtle Annual Report. Sea turtle activity prior to 1998 is not referenced in this graph or chart, as the data before this time is inconsistent and un-reliable. It is important to note that these numbers are misleading. Prior to 2007, turtle patrols were conducted between May 15 – Sept 1. In some years, patrols did not begin until June 1. Any nests found before the start date or end date of turtle patrol were found by chance (i.e. visitor reporting, staff on the beach, etc.) since no coordinated, scheduled patrols were conducted. It is unknown how many nests were missed during these times. Beginning in 2007, FWS requires CAHA to begin patrols May 1 and continue until Sept. 15<sup>th</sup> in order to reduce the chance of missed nests.