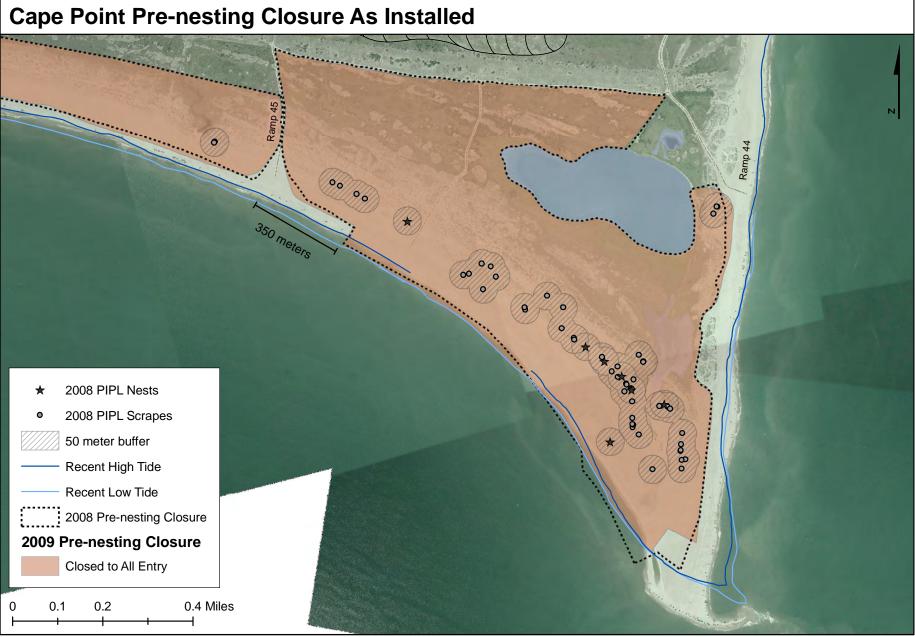

### Cape Hatteras National Seashore North Carolina

National Park Service U.S. Department of the Interior



# **Bodie Island Pre-nesting Closure As Installed**



Produced by CAHA RM ACZ

National Park Service U.S. Department of the Interior



Produced by CAHA RM ACZ

### National Park Service U.S. Department of the Interior

# South Beach Pre-nesting Closure As Installed



Produced by CAHA RM ACZ

### Cape Hatteras National Seashore North Carolina

### National Park Service U.S. Department of the Interior

# **Overwash Fans Pre-nesting Closure As Installed** Recent High Tide Recent Low Tide [] 2008 Pre-nesting Closure **2009 Pre-nesting Closure** Closed to All Entry 55 Ramp 55 0.5 mile Ramp 55 1.2 miles 0.4 Miles 0.1 0.2 0

Produced by CAHA RM ACZ

### Cape Hatteras National Seashore North Carolina

### National Park Service U.S. Department of the Interior

# Hatteras Inlet Spit Pre-nesting Closure As Installed



Produced by CAHA RM ACZ

National Park Service U.S. Department of the Interior

# North Ocracoke Pre-nesting Clo