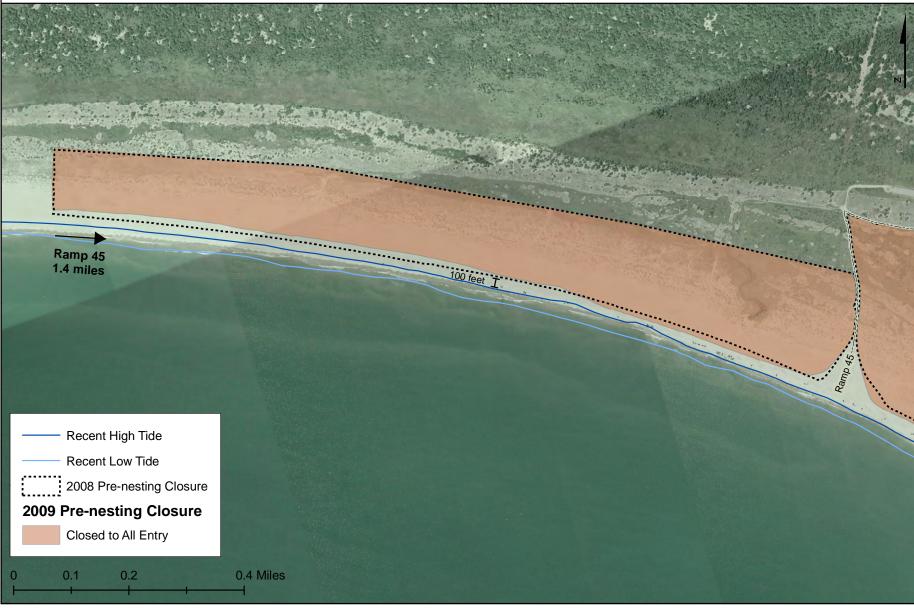

# **Overwash Fans Pre-nesting Closure As Installed** Recent High Tide Recent Low Tide [] 2008 Pre-nesting Closure **2009 Pre-nesting Closure** Closed to All Entry 55 Ramp 55 0.5 mile Ramp 55 1.2 miles 0.4 Miles 0.1 0.2 0

Produced by CAHA RM ACZ