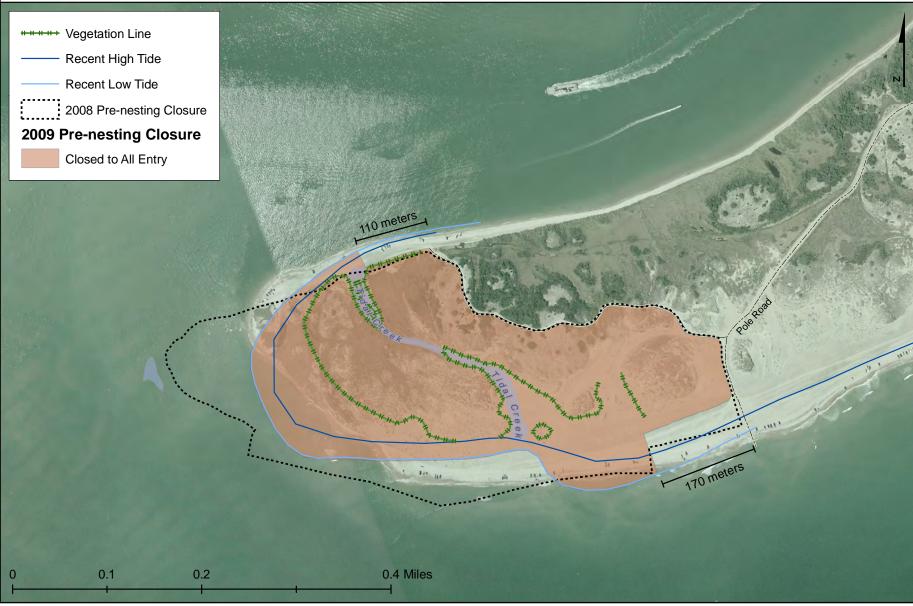

# Hatteras Inlet Spit Pre-nesting Closure As Installed

Produced by CAHA RM ACZ

National Park Service U.S. Department of the Interior