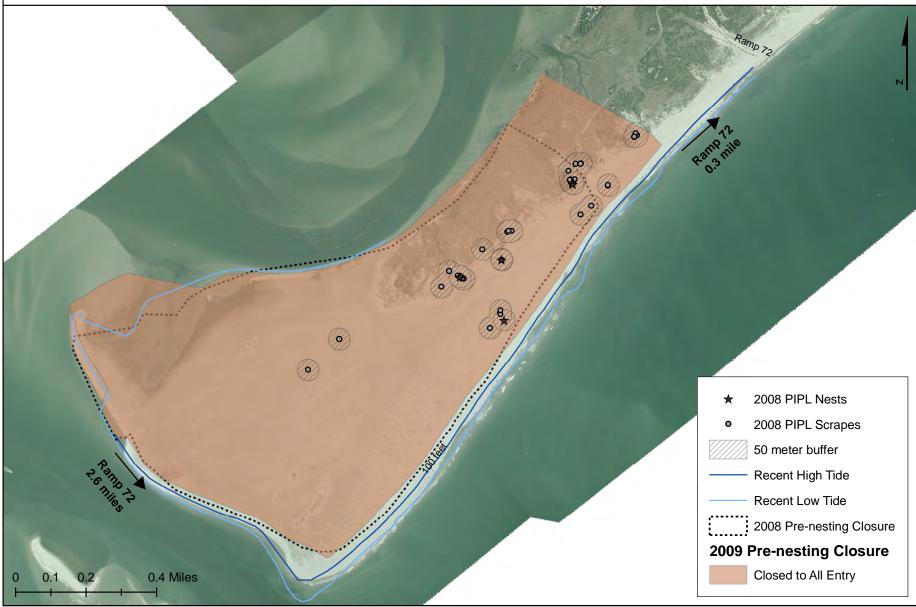

RM ACZ

### Cape Hatteras National Seashore North Carolina

### National Park Service U.S. Department of the Interior

# **Overwash Fans Pre-nesting Closure As Installed** Recent High Tide Recent Low Tide [] 2008 Pre-nesting Closure **2009 Pre-nesting Closure** Closed to All Entry 55 Ramp 55 0.5 mile Ramp 55 1.2 miles 0.4 Miles 0.1 0.2 0

Produced by CAHA RM ACZ

### Cape Hatteras National Seashore North Carolina

### National Park Service U.S. Department of the Interior

# Hatteras Inlet Spit Pre-nesting Closure As Installed



Produced by CAHA RM ACZ

National Park Service U.S. Department of the Interior

# North Ocracoke Pre-nesting Closure As Installed



Produced by CAHA RM ACZ

National Park Service U.S. Department of the Interior

# **South Point Pre-nesting Closure As Installed**



Produced by CAHA RM ACZ