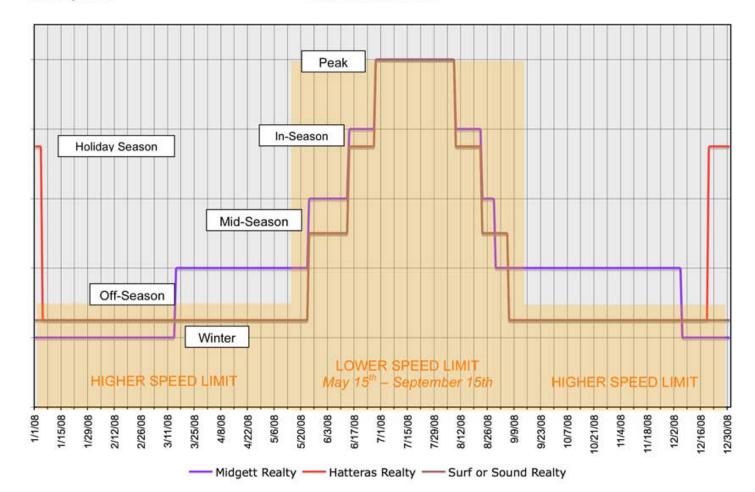

## 0074839

21 May 2008

Hatteras Seasons

Source for realty rate change dates: Scott Leggat

# Midgett Realty

Winter Season - January 1st - March 14th Off Season - March 15th - April 23rd Mid Season - May 24th - June 13th In Season - June 14th - June 27th Peak Season - June 28th - August 8th In Season - August 9th - August 22nd Mid Season - August 23rd - August 29th Off Season - August 30th - December 5th Winter Season - December 6th - December 31st

## Hatteras Realty

Holiday Season - January 1st - January 4th Off Season - January 5th - May 23rd Mid Season - May 24th - June 13th In Season - June 14th - June 27th Prime Season - June 28th - August 8th In Season - August 9th - August 22nd Mid Season - August 23rd - September 5th Off Season - September 6th - December 19th Holiday Season - December 20th - December 31st

## Surf or Sound Realty

Off Season - January 1st - May 23rd Mid Season - May 24th - June 13th In Season - June 14th - June 27th Prime Season - June 28th - August 8th In Season - August 9th - August 22nd Mid Season - August 23rd - September 5th Off Season - September 6th - December 31st

## Source for highway speed limit change dates

NPS and NC Department of Transportation